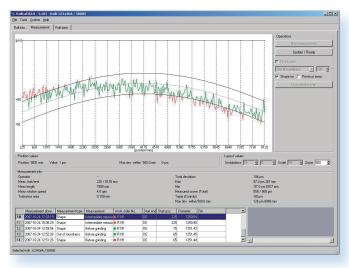

## REPORT SAMPLES:

RollCal graphical user interface (Out-of-roundness measurement)

RollCal graphical user interface (Shape measurement)

Out-of-roundness measurement report sample

Shape measurement report sample