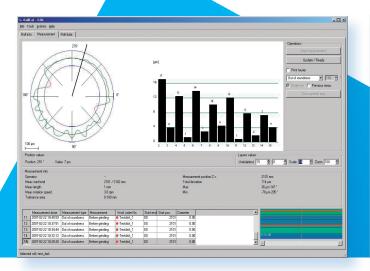

## USER INTERFACE EXAMPLES:

## REPORT SAMPLES:

RollCal graphical user interface (Out-of-roundness measurement)

RollCal graphical user interface (Shape measurement)

Out-of-roundness measurement report sample

Shape measurement report sample