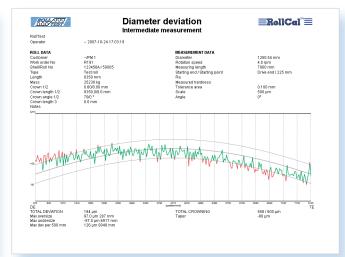

## REPORT SAMPLES:

RollCal graphical user interface (Out-of-roundness measurement)

RollCal graphical user interface (Shape measurement)

Out-of-roundness measurement report sample

Shape measurement report sample