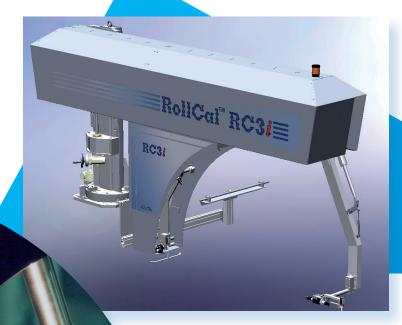

## RollCal RC3i

THE NEXT GENERATION FOUR-POINT ROLL MEASUREMENT SYSTEM

RollCal<sup>™</sup> 3i is next generation four-point roll measurement system. Measurement system is modular. It's available in two versions: manually or fully automated.

- Easy to install to different types of grinding machines
- Length of pillar and beam can be tailored
- User and maintenance friendly
- Lighter and shorter than its predecessor
- Available with multiple motor alternatives
- Roll diameter range from 200 mm to 2150 mm